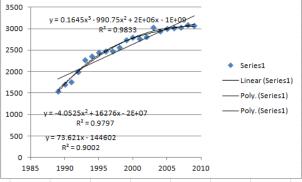

Here are the topics: (Make sure you select the right info from the options provided by the website)

| Topic                                            | Years        | CANSIM Table Number |
|--------------------------------------------------|--------------|---------------------|
| Gross Federal Debt                               | 1955 to 1997 | 385-0010            |
| Consumer Price Index for Food in Ontario         | 1979 to 2005 | 326-0002            |
| Gasoline and Motor Fuel Taxes (provincial – Ont) | 1989 to 2009 | 385-0002            |

## Some ANSWERS

| 1955         | Grass fodoral gavernment debt<br>17561 |         |       |           |            |                    |    |
|--------------|----------------------------------------|---------|-------|-----------|------------|--------------------|----|
| 1956         | 18698                                  | Commodi | Food  |           |            |                    |    |
| 1957         | 17962                                  | 1979    | 52.9  |           |            |                    |    |
| 1958         | 18030                                  |         |       |           |            |                    |    |
| 1959         | 19708                                  | 1980    | 58.6  |           |            |                    |    |
| 1960         | 20399                                  | 1981    | 65.1  |           |            |                    |    |
| 1961         | 20864                                  |         |       |           |            |                    |    |
| 1962<br>1963 | 22775                                  | 1982    | 69.8  |           |            |                    |    |
| 1964         | 24494<br>26212                         | 1983    | 73.2  |           |            |                    |    |
| 1965         | 26838                                  | 1984    | 78.1  | Revenue a | Gasoline a | nd motive fuel tax | es |
| 1966         | 27738                                  |         |       | 1989      | 1534       |                    |    |
| 1967         | 29844                                  | 1985    | 80.1  |           |            |                    |    |
| 1968         | 32008                                  | 1986    | 83.6  | 1990      | 1700       |                    |    |
| 1969         | 34355                                  |         |       | 1991      | 1759       |                    |    |
| 1970         | 35820                                  | 1987    | 87.3  |           |            |                    |    |
| 1971         | 39930                                  | 1988    | 89.7  | 1992      | 1993       |                    |    |
| 1972         | 43762                                  | 1989    | 93.5  | 1993      | 2274       |                    |    |
| 1973         | 46211                                  |         |       | 1994      | 2364       |                    |    |
| 1974         | 49057                                  | 1990    | 97.3  |           |            |                    |    |
| 1975         | 55125                                  | 1991    | 101.4 | 1995      | 2447       |                    |    |
| 1976<br>1977 | 61928<br>69735                         |         |       | 1996      | 2472       |                    |    |
| 1978         | 82355                                  | 1992    | 100   |           |            |                    |    |
| 1979         | 100492                                 | 1993    | 102.8 | 1997      | 2477       |                    |    |
| 1980         | 110611                                 | 1994    | 102.5 | 1998      | 2567       |                    |    |
| 1981         | 127665                                 |         |       | 1999      | 2731       |                    |    |
| 1982         | 144505                                 | 1995    | 105.8 |           |            |                    |    |
| 1983         | 173091                                 | 1996    | 106.6 | 2000      | 2793       |                    |    |
| 1984         | 209304                                 | 1997    | 107   | 2001      | 2768       |                    |    |
| 1985         | 250515                                 |         |       | 2002      | 2816       |                    |    |
| 1986         | 284037                                 | 1998    | 108.5 |           |            |                    |    |
| 1987         | 318277                                 | 1999    | 110.4 | 2003      | 3034       |                    |    |
| 1988<br>1989 | 349894<br>379993                       |         |       | 2004      | 2945       |                    |    |
| 1989         | 406606                                 | 2000    | 112   |           |            |                    |    |
| 1991         | 444557                                 | 2001    | 117.1 | 2005      | 3004       |                    |    |
| 1992         | 476104                                 | 2002    | 120.7 | 2006      | 3010       |                    |    |
| 1993         | 514357                                 |         |       | 2007      | 3034       |                    |    |
| 1994         | 557604                                 | 2003    | 122.7 |           |            |                    |    |
| 1995         | 595877                                 | 2004    | 125   | 2008      | 3094       |                    |    |
| 1996         | 634939                                 |         | 128.9 | 2009      | 3069       |                    |    |
| 1997         | 651124                                 | 2005    | 128.9 |           |            |                    |    |