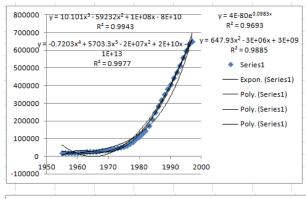

Here are the topics: (Make sure you select the right info from the options provided by the website)

| Topic                                            | Years        | CANSIM Table Number |
|--------------------------------------------------|--------------|---------------------|
| Gross Federal Debt                               | 1955 to 1997 | 385-0010            |
| Consumer Price Index for Food in Ontario         | 1979 to 2005 | 326-0002            |
| Gasoline and Motor Fuel Taxes (provincial – Ont) | 1989 to 2009 | 385-0002            |

## Some ANSWERS

| 1955         | Grass fodoral gavernment debt<br>17561 |         |       |           |            |                    |    |
|--------------|----------------------------------------|---------|-------|-----------|------------|--------------------|----|
| 1956         | 18698                                  | Commodi | Food  |           |            |                    |    |
| 1957         | 17962                                  | 1979    | 52.9  |           |            |                    |    |
| 1958         | 18030                                  |         |       |           |            |                    |    |
| 1959         | 19708                                  | 1980    | 58.6  |           |            |                    |    |
| 1960         | 20399                                  | 1981    | 65.1  |           |            |                    |    |
| 1961         | 20864                                  |         |       |           |            |                    |    |
| 1962<br>1963 | 22775                                  | 1982    | 69.8  |           |            |                    |    |
| 1964         | 24494<br>26212                         | 1983    | 73.2  |           |            |                    |    |
| 1965         | 26838                                  | 1984    | 78.1  | Revenue a | Gasoline a | nd motive fuel tax | es |
| 1966         | 27738                                  |         |       | 1989      | 1534       |                    |    |
| 1967         | 29844                                  | 1985    | 80.1  |           |            |                    |    |
| 1968         | 32008                                  | 1986    | 83.6  | 1990      | 1700       |                    |    |
| 1969         | 34355                                  |         |       | 1991      | 1759       |                    |    |
| 1970         | 35820                                  | 1987    | 87.3  |           |            |                    |    |
| 1971         | 39930                                  | 1988    | 89.7  | 1992      | 1993       |                    |    |
| 1972         | 43762                                  | 1989    | 93.5  | 1993      | 2274       |                    |    |
| 1973         | 46211                                  |         |       | 1994      | 2364       |                    |    |
| 1974         | 49057                                  | 1990    | 97.3  |           |            |                    |    |
| 1975         | 55125                                  | 1991    | 101.4 | 1995      | 2447       |                    |    |
| 1976<br>1977 | 61928<br>69735                         |         |       | 1996      | 2472       |                    |    |
| 1978         | 82355                                  | 1992    | 100   |           |            |                    |    |
| 1979         | 100492                                 | 1993    | 102.8 | 1997      | 2477       |                    |    |
| 1980         | 110611                                 | 1994    | 102.5 | 1998      | 2567       |                    |    |
| 1981         | 127665                                 |         |       | 1999      | 2731       |                    |    |
| 1982         | 144505                                 | 1995    | 105.8 |           |            |                    |    |
| 1983         | 173091                                 | 1996    | 106.6 | 2000      | 2793       |                    |    |
| 1984         | 209304                                 | 1997    | 107   | 2001      | 2768       |                    |    |
| 1985         | 250515                                 |         |       | 2002      | 2816       |                    |    |
| 1986         | 284037                                 | 1998    | 108.5 |           |            |                    |    |
| 1987         | 318277                                 | 1999    | 110.4 | 2003      | 3034       |                    |    |
| 1988<br>1989 | 349894<br>379993                       |         |       | 2004      | 2945       |                    |    |
| 1989         | 406606                                 | 2000    | 112   |           |            |                    |    |
| 1991         | 444557                                 | 2001    | 117.1 | 2005      | 3004       |                    |    |
| 1992         | 476104                                 | 2002    | 120.7 | 2006      | 3010       |                    |    |
| 1993         | 514357                                 |         |       | 2007      | 3034       |                    |    |
| 1994         | 557604                                 | 2003    | 122.7 |           |            |                    |    |
| 1995         | 595877                                 | 2004    | 125   | 2008      | 3094       |                    |    |
| 1996         | 634939                                 |         | 128.9 | 2009      | 3069       |                    |    |
| 1997         | 651124                                 | 2005    | 128.9 |           |            |                    |    |