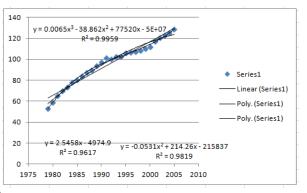

Here are the topics: (Make sure you select the right info from the options provided by the website)

| Topic                                            | Years        | CANSIM Table Number |
|--------------------------------------------------|--------------|---------------------|
| Gross Federal Debt                               | 1955 to 1997 | 385-0010            |
| Consumer Price Index for Food in Ontario         | 1979 to 2005 | 326-0002            |
| Gasoline and Motor Fuel Taxes (provincial – Ont) | 1989 to 2009 | 385-0002            |

## Some ANSWERS

| 1955         | Grass fodoral gavernment debt<br>17561 |         |       |           |            |                    |    |
|--------------|----------------------------------------|---------|-------|-----------|------------|--------------------|----|
| 1956         | 18698                                  | Commodi | Food  |           |            |                    |    |
| 1957         | 17962                                  | 1979    | 52.9  |           |            |                    |    |
| 1958         | 18030                                  |         |       |           |            |                    |    |
| 1959         | 19708                                  | 1980    | 58.6  |           |            |                    |    |
| 1960         | 20399                                  | 1981    | 65.1  |           |            |                    |    |
| 1961         | 20864                                  |         |       |           |            |                    |    |
| 1962<br>1963 | 22775                                  | 1982    | 69.8  |           |            |                    |    |
| 1964         | 24494<br>26212                         | 1983    | 73.2  |           |            |                    |    |
| 1965         | 26838                                  | 1984    | 78.1  | Revenue a | Gasoline a | nd motive fuel tax | es |
| 1966         | 27738                                  |         |       | 1989      | 1534       |                    |    |
| 1967         | 29844                                  | 1985    | 80.1  |           |            |                    |    |
| 1968         | 32008                                  | 1986    | 83.6  | 1990      | 1700       |                    |    |
| 1969         | 34355                                  |         |       | 1991      | 1759       |                    |    |
| 1970         | 35820                                  | 1987    | 87.3  |           |            |                    |    |
| 1971         | 39930                                  | 1988    | 89.7  | 1992      | 1993       |                    |    |
| 1972         | 43762                                  | 1989    | 93.5  | 1993      | 2274       |                    |    |
| 1973         | 46211                                  |         |       | 1994      | 2364       |                    |    |
| 1974         | 49057                                  | 1990    | 97.3  |           |            |                    |    |
| 1975         | 55125                                  | 1991    | 101.4 | 1995      | 2447       |                    |    |
| 1976<br>1977 | 61928<br>69735                         |         |       | 1996      | 2472       |                    |    |
| 1978         | 82355                                  | 1992    | 100   |           |            |                    |    |
| 1979         | 100492                                 | 1993    | 102.8 | 1997      | 2477       |                    |    |
| 1980         | 110611                                 | 1994    | 102.5 | 1998      | 2567       |                    |    |
| 1981         | 127665                                 |         |       | 1999      | 2731       |                    |    |
| 1982         | 144505                                 | 1995    | 105.8 |           |            |                    |    |
| 1983         | 173091                                 | 1996    | 106.6 | 2000      | 2793       |                    |    |
| 1984         | 209304                                 | 1997    | 107   | 2001      | 2768       |                    |    |
| 1985         | 250515                                 |         |       | 2002      | 2816       |                    |    |
| 1986         | 284037                                 | 1998    | 108.5 |           |            |                    |    |
| 1987         | 318277                                 | 1999    | 110.4 | 2003      | 3034       |                    |    |
| 1988<br>1989 | 349894<br>379993                       |         |       | 2004      | 2945       |                    |    |
| 1989         | 406606                                 | 2000    | 112   |           |            |                    |    |
| 1991         | 444557                                 | 2001    | 117.1 | 2005      | 3004       |                    |    |
| 1992         | 476104                                 | 2002    | 120.7 | 2006      | 3010       |                    |    |
| 1993         | 514357                                 |         |       | 2007      | 3034       |                    |    |
| 1994         | 557604                                 | 2003    | 122.7 |           |            |                    |    |
| 1995         | 595877                                 | 2004    | 125   | 2008      | 3094       |                    |    |
| 1996         | 634939                                 |         | 128.9 | 2009      | 3069       |                    |    |
| 1997         | 651124                                 | 2005    | 128.9 |           |            |                    |    |